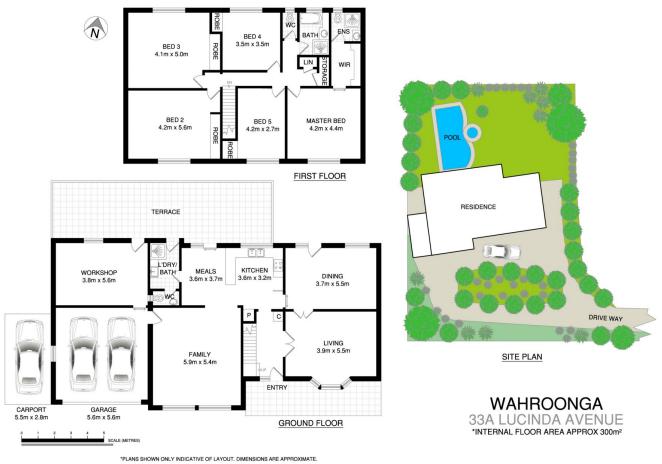

It features generous living-dining areas and a bright open kitchen on the ground floor, with five bedrooms upstairs, all featuring built-in robes and an ensuite to the master, as well as two family bathrooms, excellent storage and a substantial workshop.

Great for entertaining, the home opens to a north facing patio area, gently sloping lawns and a swimming pool with

Land Size : 1560 sqm

View

: https://www.andrealestate.com.au/sale/nsw/ north-shore-upper/wahroonga/residential/ho use/7271831

Sash Aptaker 1300 263 765

For an another inclusion income the proof is dimensioned and we recommende Floor plan supplied by Whatk begin Py fut. This floor plan is provide for indicative purposes only. Measurements are approximate and not to scale. The vendor, agency and supplier will accept no liability for its accuracy. Interested parties are advised to make their own independent enquiries.