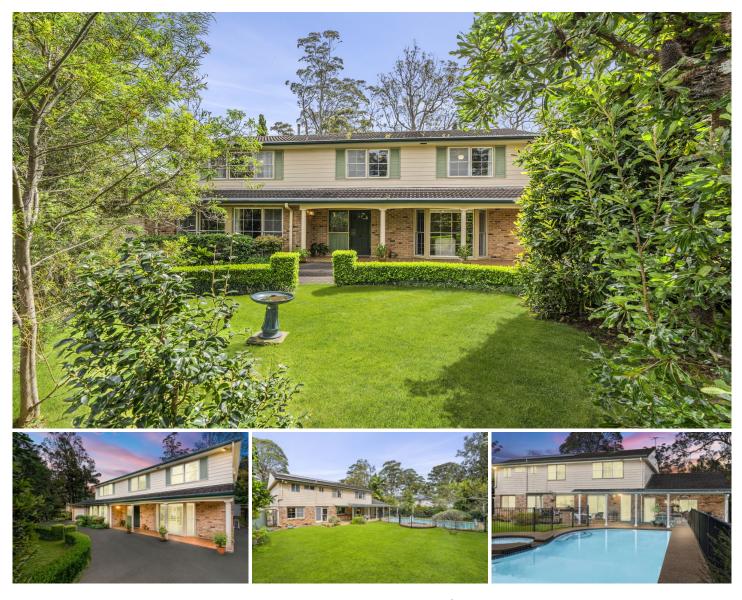

## 33A Lucinda Avenue Wahroonga NSW

Tightly Held Home of Peace & Privacy in Sundrenched Garden Setting

Desirably positioned back and secluded from the street, this spacious family home is offered for the first time in 35 years and occupies approx. 1,560sqm with light filled interiors over two spacious levels, established flowering gardens and an idyllic north to rear aspect.

It features generous living-dining areas and a bright open kitchen on the ground floor, with five bedrooms upstairs, all featuring built-in robes and an ensuite to the master, as well as two family bathrooms, excellent storage and a substantial workshop.

Great for entertaining, the home opens to a north facing patio area, gently sloping lawns and a swimming pool with

Land Size : 1560 sqm

View

: https://www.andrealestate.com.au/sale/nsw/ north-shore-upper/wahroonga/residential/ho use/7271831