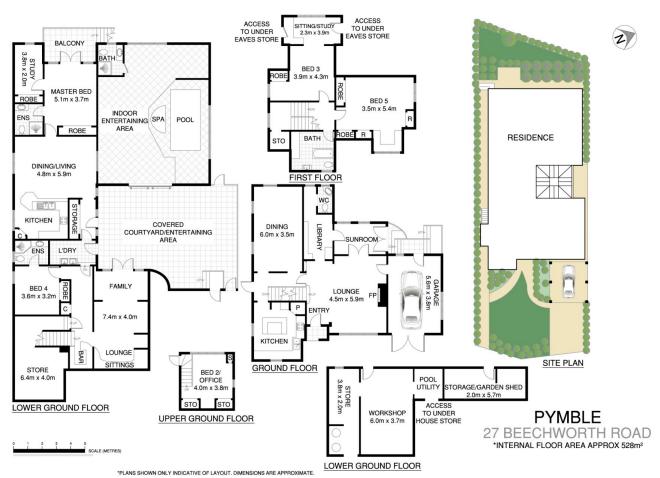

This residence showcases over 500sqm of interior space including fully self-contained accommodation perfect for extended families. The layout presents adaptability allowing the new owners a choice of configurations for individual living requirements, parents/teenage retreat or an income stream

Sash Aptaker 1300 263 765

Floor plan supplied by V-Mark Design Pty Ltd. This floor plan is provided for indicative purposes only.

Measurements are approximate and not to scale. The vendor, agency and supplier will accept no liability for its accuracy. Interested parties are advised to make their own independent enquiries.