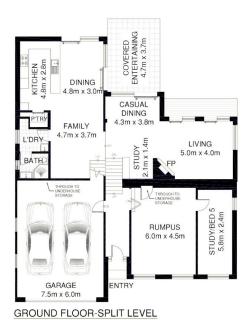

## 5 🗀 3 🔓 2 🖨

**Type**: House **Price**: \$ 2,575,000

**View :** https://www.andrealestate.com.au/sale/nsw/north -shore-upper/wahroonga/residential/house/74730

41

Sash Aptaker 1300 263 765

FIRST FLOOR

**WAHROONGA** 40 DALY AVENUE
\*INTERNAL FLOOR AREA APPROX 320m²
INCL ENTRY LEVEL