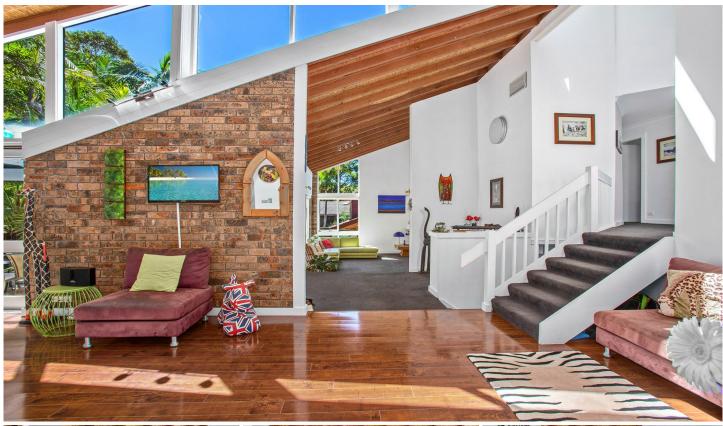

## 40 Daly Avenue Wahroonga NSW

Renovated Double Brick Home in Nature's Paradise

Capturing scenic leafy views in all directions, backing Cliff Oval and surrounded by bushwalking trails, this substantial residence is perfectly located for families keen to enjoy the area's exceptional outdoor lifestyle.

It's set on the high side of a quiet cul-de-sac and features a light filled split level layout with multiple living spaces, flexible accommodation and terraced rear gardens including a flat lawn area, courtyard pergola and sun drenched lagoon swimming pool.

A true family haven and readymade for those who love to entertain, the home is in a peaceful neighbourhood that

For full version visit the website