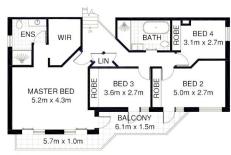

## 5 🗀 3 🔓 2 🖨

**Type**: House **Price**: \$ 2,575,000

**View :** https://www.andrealestate.com.au/sale/nsw/north -shore-upper/wahroonga/residential/house/74730

41

Sash Aptaker 1300 263 765

FIRST FLOOR

**WAHROONGA** 40 DALY AVENUE
\*INTERNAL FLOOR AREA APPROX 320m²
INCL ENTRY LEVEL