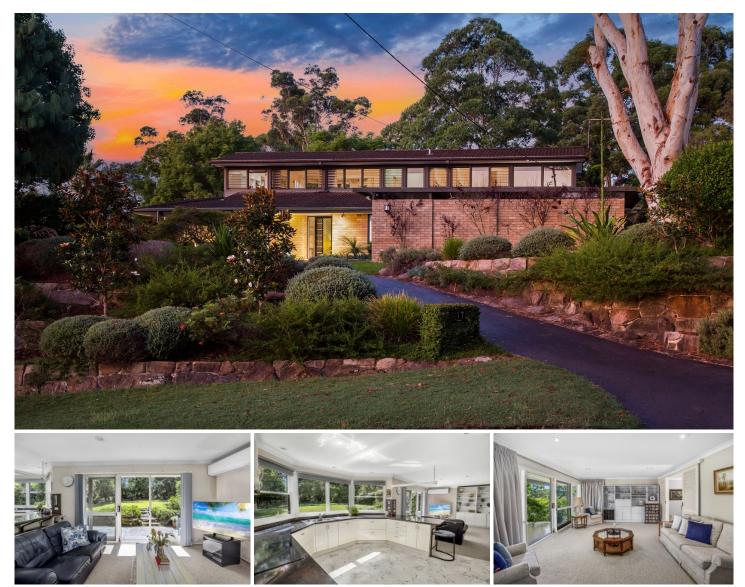

## 17 Parker Avenue West Pymble NSW

Tightly Held Home on North Rear Gardens Backing Avondale Golf Course

Offered for the first time in 35 years, this double storey home occupies an elevated level block of approx. 1,624sqm surrounded by open space with leafy outlooks from every aspect and wide level lawns spilling into prestigious Avondale Golf Course at the rear.

All living areas open to the gardens for relaxed entertaining, with a pergola, deck and BBQ gazebo, while accommodation consists of four bedrooms including a parents' retreat upstairs plus a versatile study/fifth bedroom ideal for guests or in-laws.