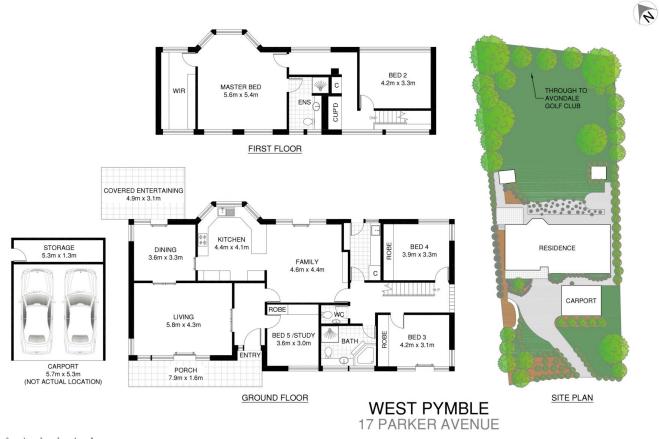

All living areas open to the gardens for relaxed entertaining, with a pergola, deck and BBQ gazebo, while accommodation consists of four bedrooms including a parents' retreat upstairs plus a versatile study/fifth bedroom ideal for guests or in-laws.

\*PLANS SHOWN ONLY INDICATIVE OF LAYOUT. DIMENSIONS ARE APPROXIMATE. Floor plan supplied by V-Mark Design Pty Ltd. This floor plan is provided for indicative purposes only. Measurements are approximate and not to scale. The vendor, agency and supplier will accept no liability for its accuracy. Interested parties are advised to make their own independent enquiries.