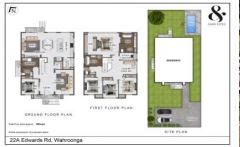

## 22A Edwards Road Wahroonga NSW

This 533sqm (approx.) land parcel presents a superb opportunity for those looking to capitalise on completed and approved building plans for a brand new and luxurious four bedroom residence. Primed for a local builder/developer or young family, the features are a double storey design with living areas on both levels, up to four bedrooms plus a guest room, gourmet kitchen, garaging and a swimming pool. Set back in a family-friendly neighbourhood and with a northeast rear aspect, it's located just 800m from Normanhurst station and with easy access to the area's renowned private and public schools, Westfield Hornsby and the NorthConnex/M1 to the city or central coast.

- -Cleared near-level site with driveway/parking and all services in place
- -Approved plans for two storey home with garage and swimming pool

4 🗀 3 🔓 2 🖨

Land Size: 533 sqm

View : https://www.andrealestate.com.au/sale/nsw/