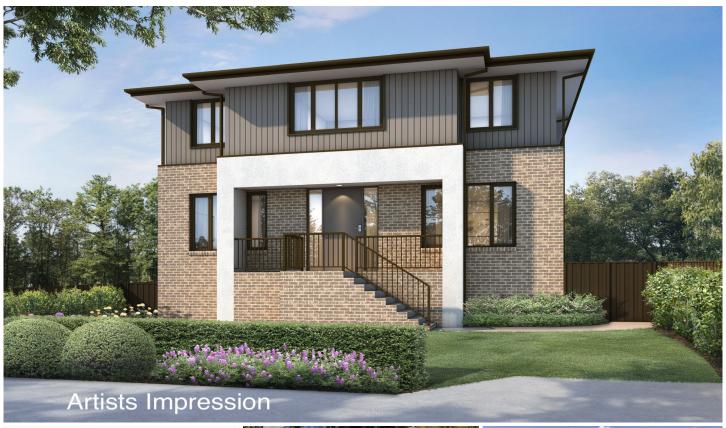

## 22A Edwards Road Wahroonga NSW

This 533sqm (approx.) land parcel presents a superb opportunity for those looking to capitalise on completed and approved building plans for a brand new and luxurious four bedroom residence. Primed for a local builder/developer or young family, the features are a double storey design with living areas on both levels, up to four bedrooms plus a guest room, gourmet kitchen, garaging and a swimming pool. Set back in a family-friendly neighbourhood and with a northeast rear aspect, it's located just 800m from Normanhurst station and with easy access to the area's renowned private and public schools, Westfield Hornsby and the NorthConnex/M1 to the city or central coast.

- -Cleared near-level site with driveway/parking and all services in place
- -Approved plans for two storey home with garage and swimming pool

4 🗀 3 🔓 2 🖨

Land Size: 533 sqm

View : https://www.andrealestate.com.au/sale/nsw/