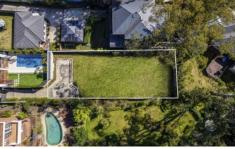

## 22A Edwards Road Wahroonga NSW

This 533sqm (approx.) land parcel presents a superb opportunity for those looking to capitalise on completed and approved building plans for a brand new and luxurious four bedroom residence. Primed for a local builder/developer or young family, the features are a double storey design with living areas on both levels, up to four bedrooms plus a guest room, gourmet kitchen, garaging and a swimming pool. Set back in a family-friendly neighbourhood and with a northeast rear aspect, it's located just 800m from Normanhurst station and with easy access to the area's renowned private and public schools, Westfield Hornsby and the NorthConnex/M1 to the city or central coast.

- -Cleared near-level site with driveway/parking and all services in place
- -Approved plans for two storey home with garage and swimming pool

4 🗀 3 🔓 2 🖨

Land Size: 533 sqm

View : https://www.andrealestate.com.au/sale/nsw/