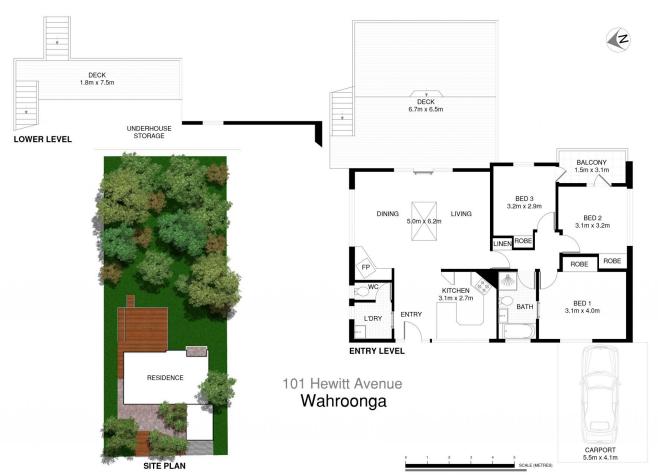

## 101 Hewitt Avenue Wahroonga NSW

Tranquil Family Sanctuary with Exciting Scope to Expand

Nestled on a quiet residential street, this immaculate architect-led home with three bedrooms presents light filled interiors that have been expertly designed for contemporary family living.

Boasting an elevated position with sunny easterly rear aspect, the property features a stylish entertainers' deck that extends over the garden below and delights in its exceptional bushland setting.

Positioned close to Wahroonga village, city transport links and a selection of top public and private schools, the home is the ideal option for young families or downsizers looking for an easy-care home that also brings the exciting potential for further renovation (STCA).

3 🗀 2 🔓 2 🖨

**View :** https://www.andrealestate.com.au/sale/nsw/north -shore-upper/wahroonga/residential/house/80313 60

Sash Aptaker 1300 263 765

Natalie Aptaker 1300 263 765

The site plan and floor plan are not to scale; measurements are indicative and in meters. Bushes and trees are placed for illustration purposes. Plans should not be relied on. Interested parties should make and rely on their own enquirie. All other information provided has been collected from reliable sources but cannot be guaranteed for accuracy.