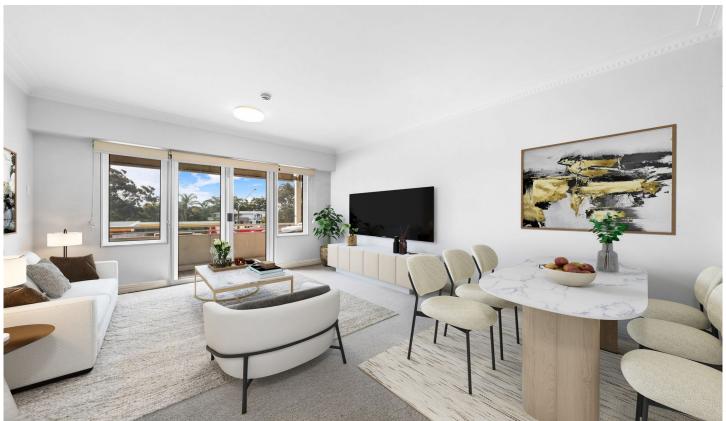

## 215/2 City View Road Pennant Hills NSW

Situated in the highly desirable Nesuto Building, this one-bedroom apartment features modern, high-quality finishes throughout. The double-glazed doors provide a peaceful atmosphere, while the layout and 2nd floor location offers a blend of privacy and open-plan living. The kitchen is well-equipped with a cooktop, dishwasher, stone benchtops, and stainless-steel appliances.

- Bright and airy living room
- Elegant kitchen with stone benchtop and contemporary appliances
- Spacious bedroom with a built-in wardrobe
- Renovated bathroom
- Downlights, air conditioning, and double-glazed windows
- Secure single car space with dual lift access
- Access to various amenities, including a pool, gym, and sauna