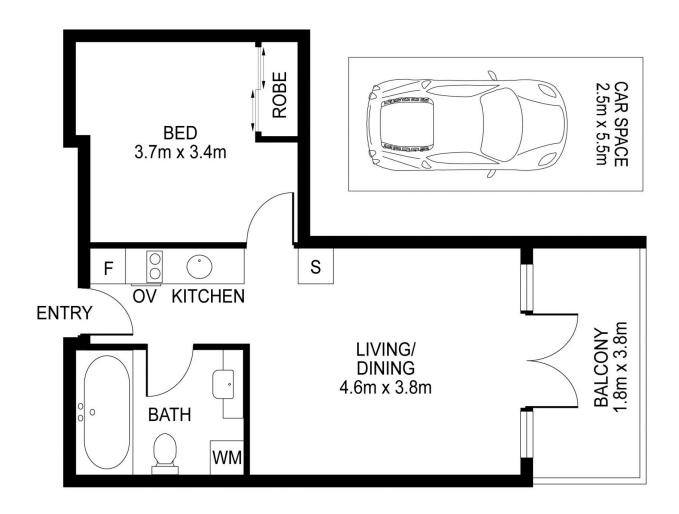

## 215/2 City View Road Pennant Hills NSW

Situated in the highly desirable Nesuto Building, this one-bedroom apartment features modern, high-quality finishes throughout. The double-glazed doors provide a peaceful atmosphere, while the layout and 2nd floor location offers a blend of privacy and open-plan living. The kitchen is well-equipped with a cooktop, dishwasher, stone benchtops, and stainless-steel appliances.

- Bright and airy living room
- Elegant kitchen with stone benchtop and contemporary appliances
- Spacious bedroom with a built-in wardrobe
- Renovated bathroom
- Downlights, air conditioning, and double-glazed windows
- Secure single car space with dual lift access
- Access to various amenities, including a pool, gym, and sauna