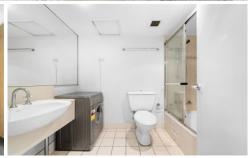

- Bright and airy living room
- Elegant kitchen with stone benchtop and contemporary appliances
- Spacious bedroom with a built-in wardrobe
- Renovated bathroom
- Downlights, air conditioning, and double-glazed windows
- Secure single car space with dual lift access
- Access to various amenities, including a pool, gym, and sauna